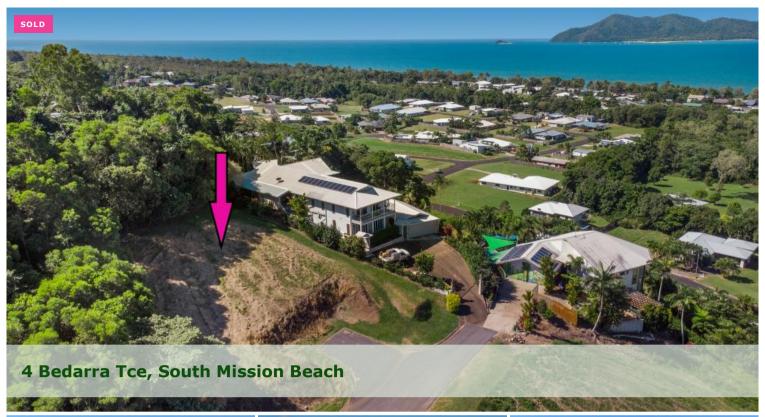

## When it's all about the view!

- \* Benched elevated block
- \* Ocean views
- \* Hinterland views
- \* Quiet cul-de-sac

When it's all about the view! If you are looking for an elevated, benched site where you have views of the Coral Sea around to Lugger Bay and the hinterland area of the Hull River, then you'll be really interested to view this cleared 1,216m2 property with a rear rainforest boundary.

In a quiet cul-de-sac on Bedarra Terrace, you can build your dream home to take in the 180 degree views and never be a loss of something to look at anytime of the day!

Proudly listed exclusively by Tropical Property.