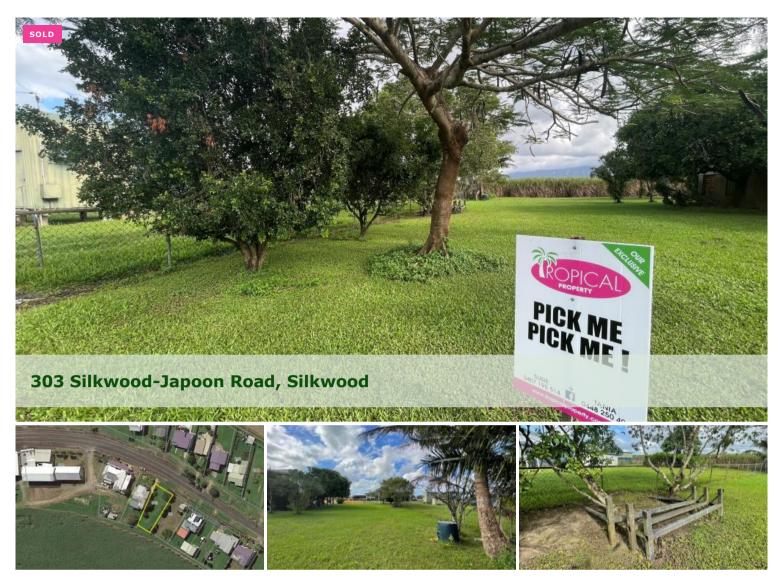

Beefy Block by the Butcher !

- \* Well maintained, fenced on 1 side
- \* Established trees on the boundary
- \* Backing onto acreage
- \* Mountain views at the rear

The popular local butcher shop is a few doors down and the Primary School a stroll away. Silkwood is a quaint village town half way between Tully and Innisfail, with easy highway access and only 15 minutes to the beach.

This block is immaculately maintained and presents as pretty as a picture!

Proudly marketed exclusively by Tropical Property - Talk to Tania !

The above information provided has been furnished to us by the vendor/s. We have not verified whether or not that information is accurate and do not have any belief in one way or the other in its accuracy. We do not accept any responsibility to any person for its accuracy and do no more than pass it on. All interested parties should make and rely upon their own inquiries in order to determine whether or not this information is in fact accurate.

🗔 673 m2

 Price
 SOLD for \$43,000

 Property Type
 Residential

 Property ID
 2129

 Land Area
 673 m2