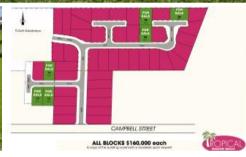

Lot 12 925m2 Under Contract

Lot 13 915m2

Lot 14 937m2

Lot 56 998m2 Under Contract Lot 58 962m2 Under Contract

Lot 60 957m2

House and Land packages also available - talk to Tania for any further details : )