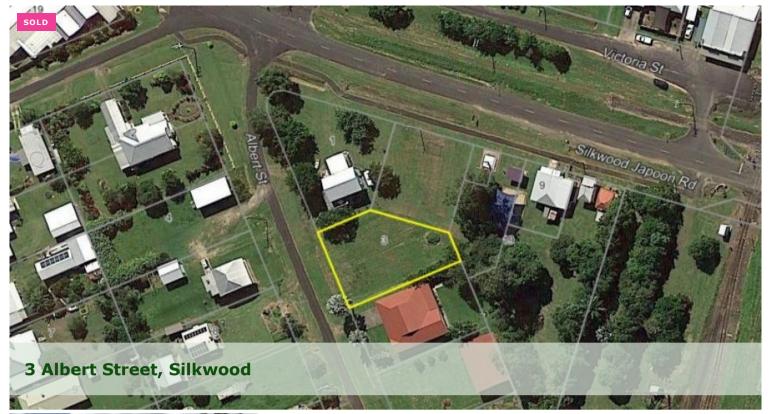

## Cheap as Chips!

- \* Level allotment in a quiet area
- \* Council owned land at the rear
- \* Power and town water available
- \* Established homes on either side

If you're after the quiet life and don't want to outlay a huge amount of money to secure your piece of land to one day build on, why not the historic town of Silkwood. All the facilities are here, Kurrimine Beach is across the highway and your central between Innisfail and Tully.

🖪 899 m2

Price SOLD for \$35,000

Property Type Residential Property ID 2077

Land Area 899 m2