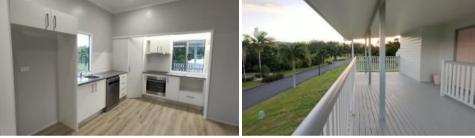

- \* Upstairs verandah with great views and breezes
- \* Open plan living area with luxury vinyl plank flooring
- \* Split system air-conditioning in all 3 bedrooms
- \* Built in cupboards in 2 of the bedrooms
- \* Ceiling fans and security screens throughout
- \* Main bathroom with louvered window (enclosed laundry downstairs)
- \* High clearance for vehicle parking under the house