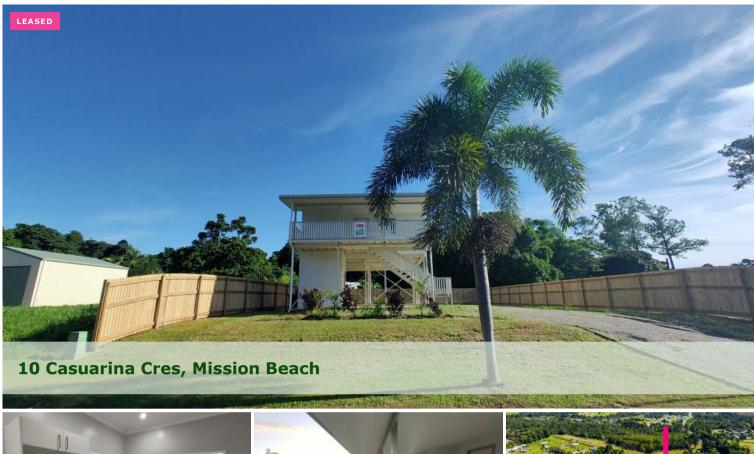

## Be the First Occupant of This Brand New Qlder !

- \* Walk to Mission Beach Village
- \* Lovely views from undercover deck area
- \* High clearance for undercover boat or caravan storage
- \* Fenced with 3 air-conditioned bedrooms

This cute Queenslander was relocated and substantially renovated from top to bottom!

Situated in the Oasis Estate where a raised boardwalk allows you to walk to the beach, a bike path to the Village Green/Aquatic centre or a short 5 minute drive to tow your boat to the almost completed redeveloped boat ramp at Clump Point.

- \* Upstairs verandah with great views and breezes
- \* Open plan living area with luxury vinyl plank flooring
- \* Split system air-conditioning in all 3 bedrooms
- \* Built in cupboards in 2 of the bedrooms
- \* Ceiling fans and security screens throughout
- \* Main bathroom with louvered window (enclosed laundry downstairs)
- \* High clearance for vehicle parking under the house