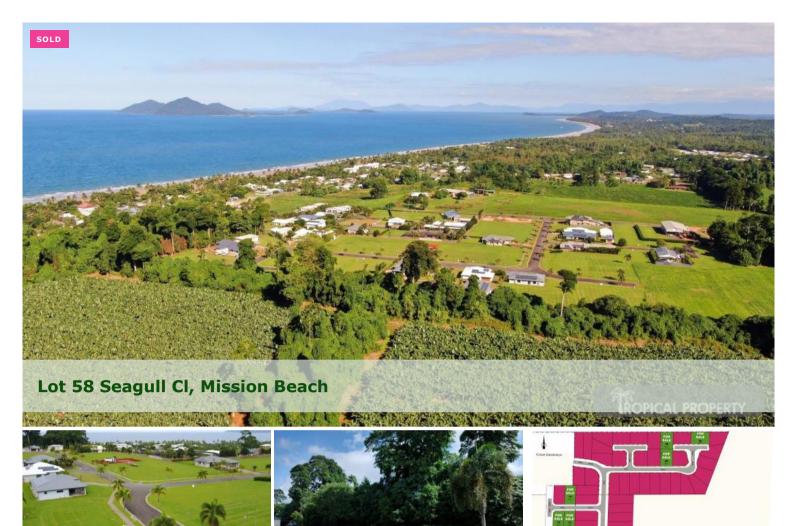

## Mission Beach's Most Prestigious Estate !

- \* Quality Estate, Elevated
- \* Walk to the Mission Beach Village
- \* Building Covenants in place
- \* Level and Fully Services

Lot 58 has just gone under contract but there are still 4 developer blocks available:

| Lot 12 | 925m2                |
|--------|----------------------|
| Lot 13 | 915m2                |
| Lot 14 | 937m2                |
| Lot 56 | 998m2 Under Contract |
| Lot 58 | 962m2 Under Contract |
| Lot 60 | 957m2                |

Contact Tania for any further details : )

🗔 862 m2

PriceSOLD for \$145,000Property TypeResidentialProperty ID2047Land Area862 m2

ALL BLOCKS \$160,000