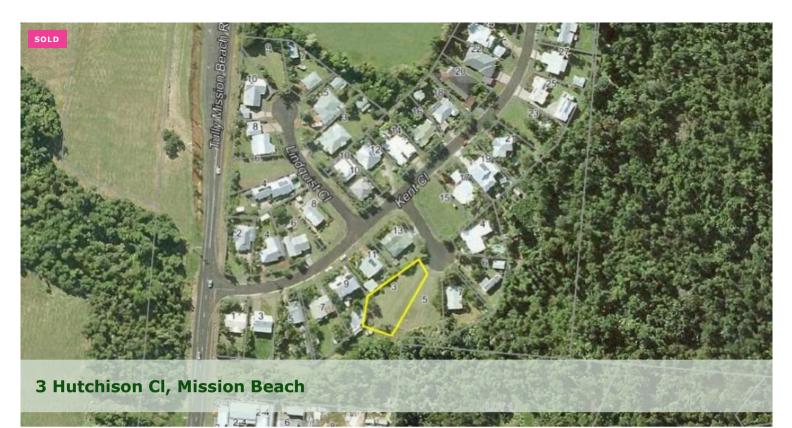

## Large Block in a Cul-de-Sac

- \* The estate backs onto Marcs Park
- \* Walk to the Aquatic Centre
- \* Bike/walking paths closeby
- \* Fully serviced

The above information provided has been furnished to us by the vendor/s. We have not verified whether or not that information is accurate and do not have any belief in one way or the other in its accuracy. We do not accept any responsibility to any person for its accuracy and do no more than pass it on. All interested parties should make and rely upon their own inquiries in order to determine whether or not this information is in fact accurate.

🗔 1,216 m2

Price SOLD for \$82,500 Property Type Residential **Property ID** 2044 Land Area 1,216 m2