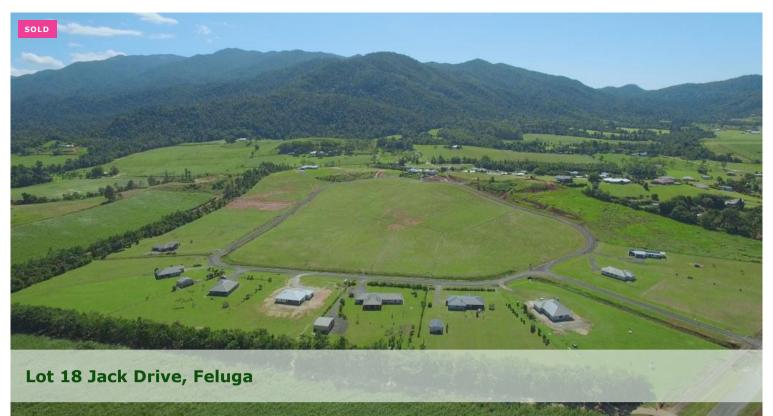

## Elevated in a Popular Hinterland Estate!

Wide bitumen road, street lighting, underground power, town water - It's ready to start building now or when the time is right for you.

The Estate has been popular with first home buyers who have built their first homes and you can too!

5,856 m2

Price SOLD for \$160,000
Property Type Residential
Property ID 2036
Land Area 5,856 m2