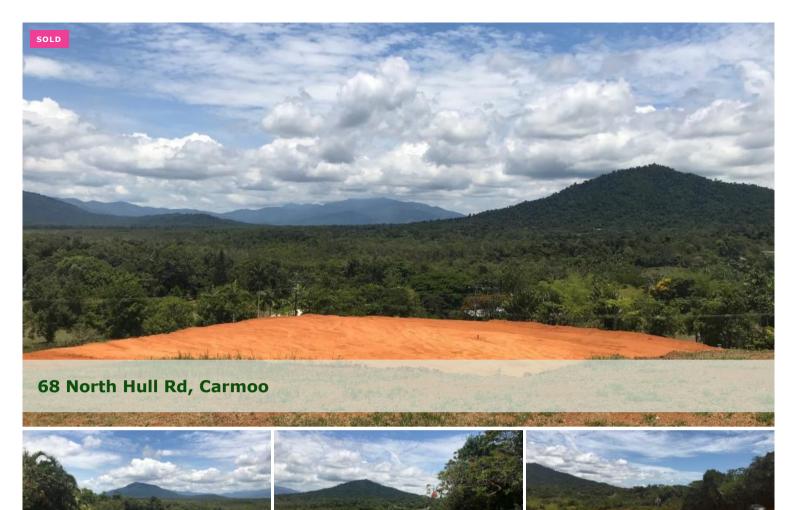

## Happy New Year!

- \* Panoramic elevated views
- \* Level building pad
- \* Power and water connected
- \* Ready to build on!

The above information provided has been furnished to us by the vendor/s. We have not verified whether or not that information is accurate and do not have any belief in one way or the other in its accuracy. We do not accept any responsibility to any person for its accuracy and do no more than pass it on. All interested parties should make and rely upon their own inquiries in order to determine whether or not this information is in fact accurate.

□ 8,116 m2

**Price** SOLD for \$200,000 **Property Type** Residential

Property ID 2034 Land Area 8,116 m2