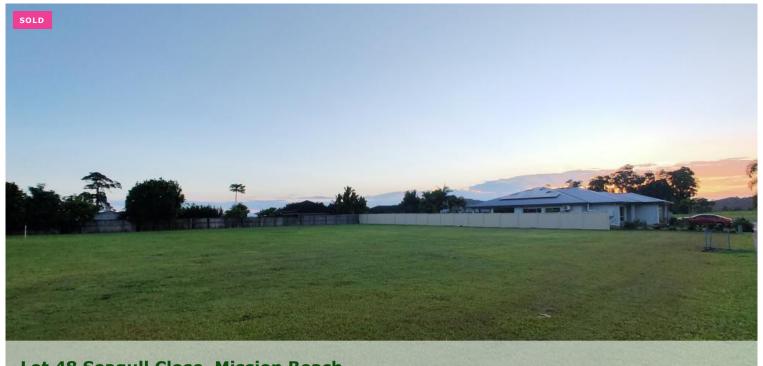

Lot 48 Seagull Close, Mission Beach

Purtaboi Estate - Above the Mission Beach Village!

- \* 1001m2 in size
- \* Level and fully serviced
- \* Prestigious Estate
- \* Building Covenants Apply

Purtaboi Estate is an elevated estate that sits above the Mission beach Village - If it's a quality area in a premium position that you're searching for, then this is one to be seen.

Lot 48 is south east facing and a generous 1001m2 in size - Nice and level for an easy build.

A copy of the building covenants and survey plan are available upon request.

Proudly marketed exclusively by Tania @ Tropical Property.