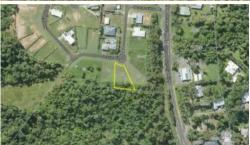

## 1400m2 Block in Rainforest Park!

- \* Already fenced on 1 side
- \* Park just a few doors down
- \* Follow the bike paths to shops and beach
- \* Do you qualify for Current Building Grants?

Why wouldn't you be thinking about building when the Government are offering up to \$45k to build!

A beautiful level block with underground services available - It's a sign, this one is for you!

Marketed exclusively by Tania @ Tropical Property : )

The above information provided has been furnished to us by the vendor/s. We have not verified whether or not that information is accurate and do not have any belief in one way or the other in its accuracy. We do not accept any responsibility to any person for its accuracy and do no more than pass it on. All interested parties should make and rely upon their own inquiries in order to determine whether or not this information is in fact accurate.