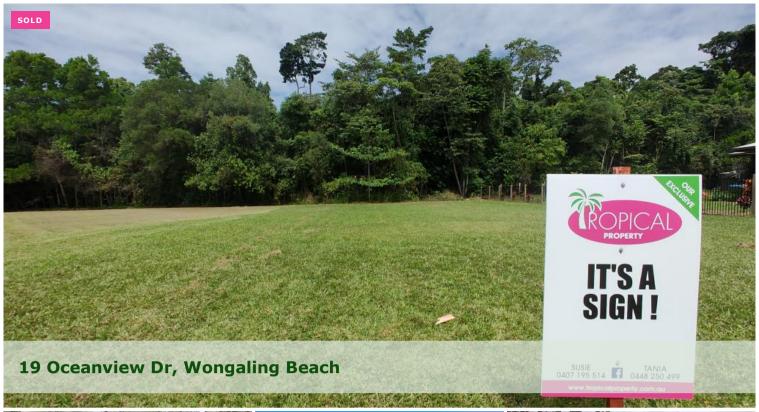

## 1400m2 Block in Rainforest Park!

- \* Already fenced on 1 side
- \* Park just a few doors down
- \* Follow the bike paths to shops and beach
- \* Do you qualify for Current Building Grants?

Why wouldn't you be thinking about building when the Government are offering up to \$45k to build!

A beautiful level block with underground services available - It's a sign, this one is for you!

Marketed exclusively by Tania @ Tropical Property : )

The above information provided has been furnished to us by the vendor/s. We have not verified whether or not that information is accurate and do not have any belief in one way or the other in its accuracy. We do not accept any responsibility to any person for its accuracy and do no more than pass it on. All interested parties should make and rely upon their own inquiries in order to determine whether or not this information is in fact accurate.

□ 1,401 m2

**Price** SOLD for \$135,000 **Property Type** Residential

Property ID 1964 Land Area 1,401 m2