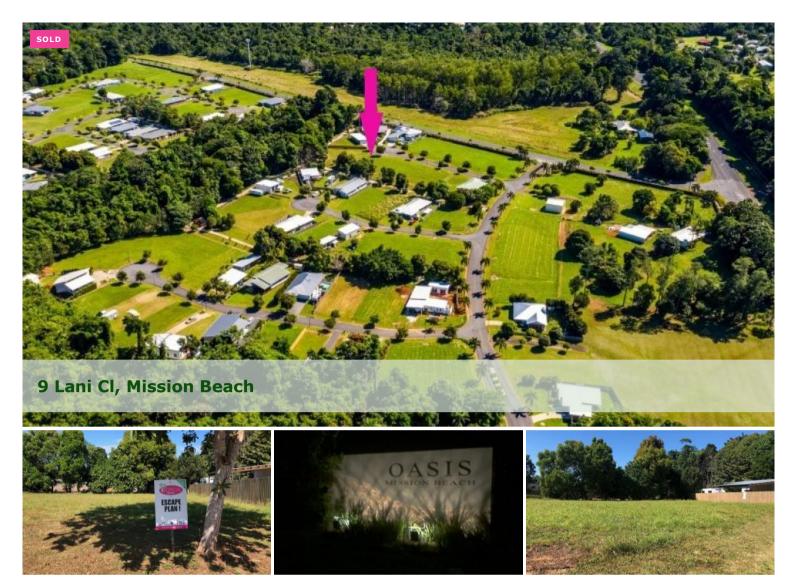

## Big Dreams . . .

- \* Quiet cul-de-sac
- \* Backs onto a rainforest pathway
- \* New homes area
- \* Walk to the beach, restaurants and cafes

It's a great time to have 'big' dreams:)

Level block just over 600m2 which backs onto a pathway that leads you through the Cassowary Corridor reserve to the beach.

Build your dream home either as a weekender, permanent dwelling or as an investment - in this location, this block ticks all those options.

If you're eligible, take advantage of the government building grants available at the moment.

□ 604 m2

**Price** SOLD for \$77,500

Property Type Residential Property ID 1959 Land Area 604 m2

**Agent Details** 