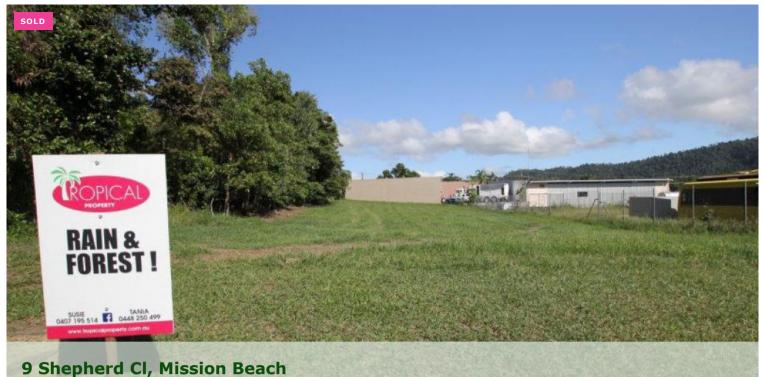

## Commercially Zoned!

- \* Vacant Commercial land
- \* Off the main Mission Beach road
- \* Established surrounding businesses

The above information provided has been furnished to us by the vendor/s. We have not verified whether or not that information is accurate and do not have any belief in one way or the other in its accuracy. We do not accept any responsibility to any person for its accuracy and do no more than pass it on. All interested parties should make and rely upon their own inquiries in order to determine whether or not this information is in fact accurate.

□ 983 m2

Price SOLD for \$135,000

**Property Type** Commercial

**Property ID** 1954 Land Area 983 m2 Floor Area 300 m2