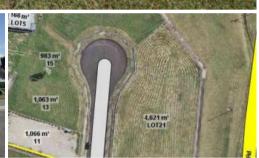

## Commercially Zoned!

- \* Vacant Commercial land
- \* Off the main Mission Beach road
- \* Established surrounding businesses

The above information provided has been furnished to us by the vendor/s. We have not verified whether or not that information is accurate and do not have any belief in one way or the other in its accuracy. We do not accept any responsibility to any person for its accuracy and do no more than pass it on. All interested parties should make and rely upon their own inquiries in order to determine whether or not this information is in fact accurate.

□ 983 m2

Price SOLD for \$135,000

**Property Type** Commercial

**Property ID** 1954 Land Area 983 m2 Floor Area 300 m2