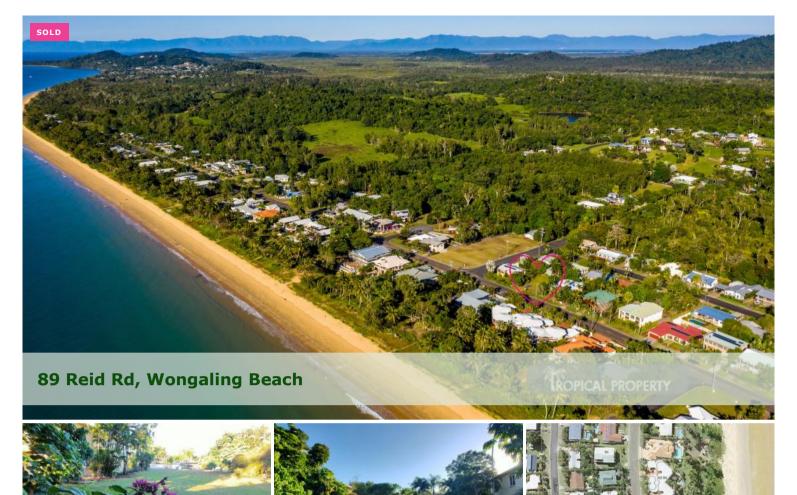

- \* Popular Reid Road position
- \* Across the road from the beach!
- \* Public access to the sand just opposite
- \* Manageable 607m2 block!

If you can't afford half-a-mill for a vacant block across the road, then this is your next best spot for a fraction of the absolute beachfront price tag!

Nice and level, established homes either side and behind - Your beach side blank canvas awaits!

Marketed exclusively by Tania @ Tropical Property : )

The above information provided has been furnished to us by the vendor/s. We have not verified whether or not that information is accurate and do not have any belief in one way or the other in its accuracy. We do not accept any responsibility to any person for its accuracy and do no more than pass it on. All interested parties should make and rely upon their own inquiries in order to determine whether or not this information is in fact accurate.

□ 607 m2

Price SOLD for \$134,000

Property Type Residential Property ID 1945 Land Area 607 m2