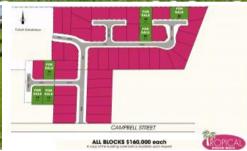

A prestigious area that's elevated above the Mission Beach Village and within walking distance to the beach.

Lot 12 925m2 Lot 13 915m2

Lot 14 937m2

Lot 56 Under Contract Lot 58 962m2

Lot 60 957m2

House and Land packages also available - talk to Tania for any further details : )