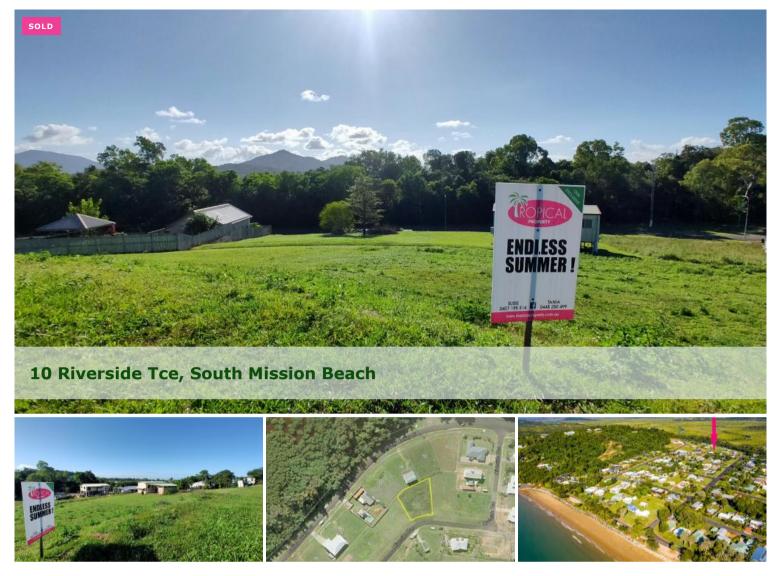

Down by the Riverside !

- \* Elevated block
- \* Overlooking Hull River National Park
- \* Cul-de-sac street
- \* Nearby park and 2 boat ramps!

What a sprawling view out towards the Hull River National Park - You would absolutely want your house with deck facing in that direction!

Walking distance to the beach, Riverside Terrrace is a quiet cul-de-sac street and elevated up from the beachfront.

Marketed exclusively by Tania @ Tropical Property : )

The above information provided has been furnished to us by the vendor/s. We have not verified whether or not that information is accurate and do not have any belief in one way or the other in its accuracy. We do not accept any responsibility to any person for its accuracy and do no more than pass it on. All interested parties should make and rely upon their own inquiries in order to determine whether or not this information is in fact accurate.

🗔 949 m2

 Price
 SOLD for \$96,000

 Property Type
 Residential

 Property ID
 1917

 Land Area
 949 m2