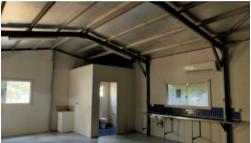

If you're in the market for a weekend base and somewhere to store the boat and belongings, 8 Albert Street will be ideal but it will also suit a "no thrills" permanent arrangement as well.

The liveable shed is approximately 9m x 9m in size including a carport awning. It's open plan with a kitchen and bathroom, plus there is a split system air-conditioning unit and solar panels on the roof.