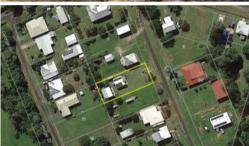

## Store and Stay in Silkwood!

- \* Open plan liveable shed with bathroom and kitchen
- \* Separate 3 bay storage shed with 3 roller doors
- \* Level allotment on approx. 1012m2 block
- \* Located between Innisfail and Tully

If you're in the market for a weekend base and somewhere to store the boat and belongings, 8 Albert Street will be ideal but it will also suit a "no thrills" permanent arrangement as well.

The liveable shed is approximately 9m x 9m in size including a carport awning. It's open plan with a kitchen and bathroom, plus there is a split system air-conditioning unit and solar panels on the roof.