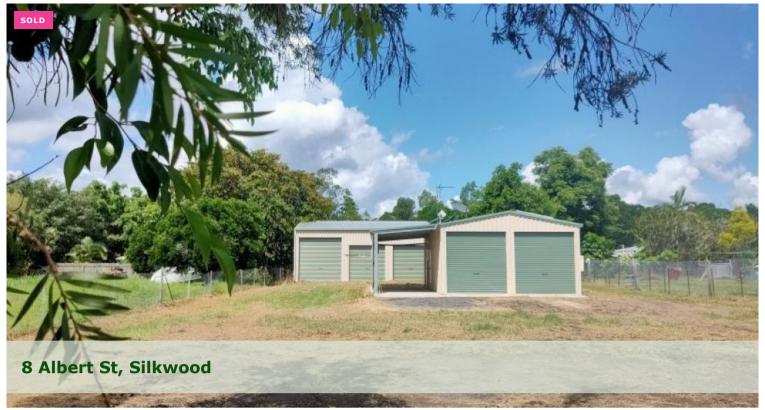

## Store and Stay in Silkwood!

- \* Open plan liveable shed with bathroom and kitchen
- \* Separate 3 bay storage shed with 3 roller doors
- \* Level allotment on approx. 1012m2 block
- \* Located between Innisfail and Tully

If you're in the market for a weekend base and somewhere to store the boat and belongings, 8 Albert Street will be ideal but it will also suit a "no thrills" permanent arrangement as well.

The liveable shed is approximately 9m x 9m in size including a carport awning. It's open plan with a kitchen and bathroom, plus there is a split system air-conditioning unit and solar panels on the roof.

In addition at the rear, is a 3 bay shed with 3 roller doors. One with high clearance for your boat or caravan.

A great travelers base, cosy home for one or your fishing weekender! Marketed exclusively by Tania @ Tropical Property.