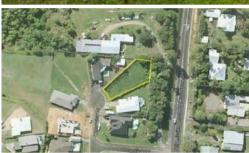

## Pick Me, Pick Me!

- \* Rainforest Park Estate
- \* Cul-de-sac Position
- \* Level allotment
- \* Walk to the beach and shops!

Positioned between 2 established homes and already fenced on 2 sides, plan your future build!

□ 1,002 m2

Price SOLD for \$119,000

Property Type Residential Property ID 1852 Land Area 1,002 m2