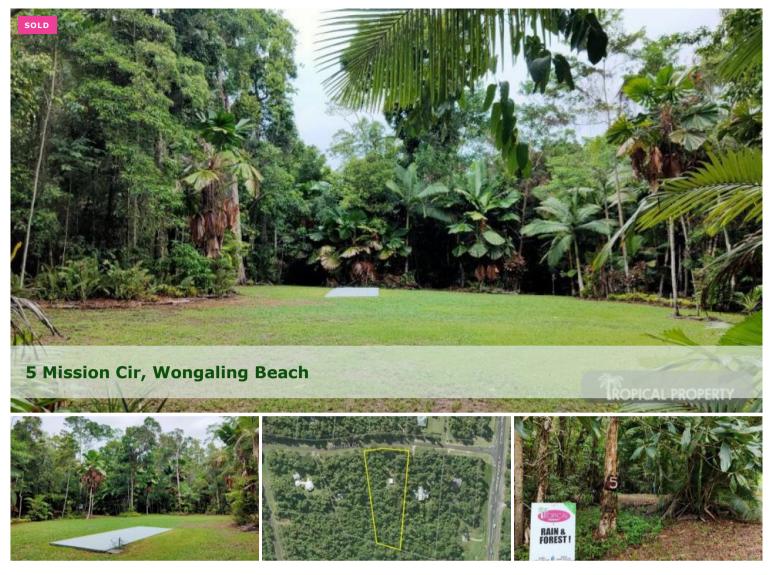

## Stunning 2 Acres with Caravan Set- Up !

- \* Private rainforest block with seasonal creek
- \* Designed for a winter caravan stay
- \* Close to the beach
- \* Shed with bathroom and laundry too!

What a stunning rainforest block on Mission Circle just off the main road between Mission and Wongaling Beach.

Well maintained with a cleared building envelope and a seasonal creek on one side, you won't believe the great little set up the current owners have for a winter escape! Best of all, there's plenty of room when you're ready to start building your tropical home.

There a concrete slab for your parking spot, and the garden shed has been converted to include a hot/cold shower, toilet and laundry, plus there's satalite TV and phone line available!

Just a short drive or bike ride to the beach, I've just found your new address !

Marketed exclusively by Tania @ Tropical Property.

🗔 8,032 m2

PriceSOLD for \$220,000Property TypeResidentialProperty ID1826Land Area8,032 m2