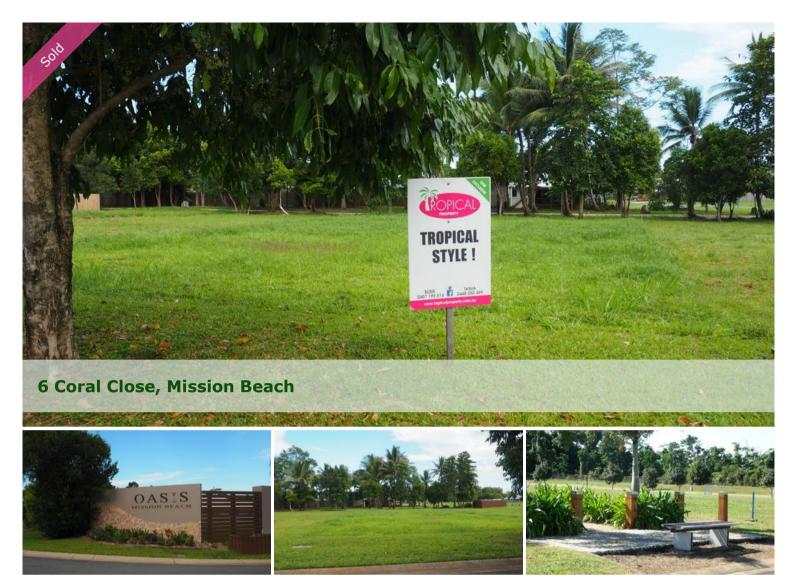

## Love Shines Over My Horizon - She's a Slice of Heaven !

- \* Park like estate with treed pathways and bench seats
- \* New quality homes in a quiet cul-de-sac
- \* No building covenants
- \* Rainforest walkway direct to the beach

Nestled between Oasis 1 and 2 is a Cassowary Corridor where these native birds can roam at their leisure. There is also an abundance of other birdlife in this natural habitat.

This block is fairly level and the rear backs onto a finger pathway leading to the Cassowary Corridor.