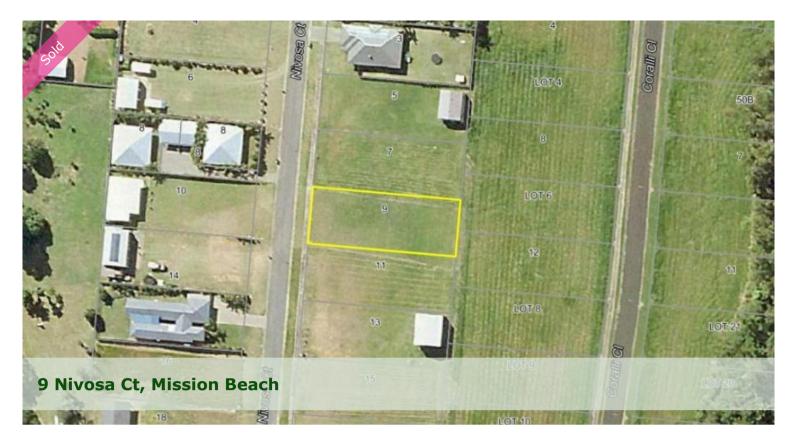

## Level, Large and By the Beach!

- \* 1050m2 level allotment
- \* Fully serviced
- \* No building covenants
- \* Walking distance to the beach

The above information provided has been furnished to us by the vendor/s. We have not verified whether or not that information is accurate and do not have any belief in one way or the other in its accuracy. We do not accept any responsibility to any person for its accuracy and do no more than pass it on. All interested parties should make and rely upon their own inquiries in order to determine whether or not this information is in fact accurate.

Price SOLD for \$95,000

Property Type residential Property ID 1806 Land Area 1,050 m2