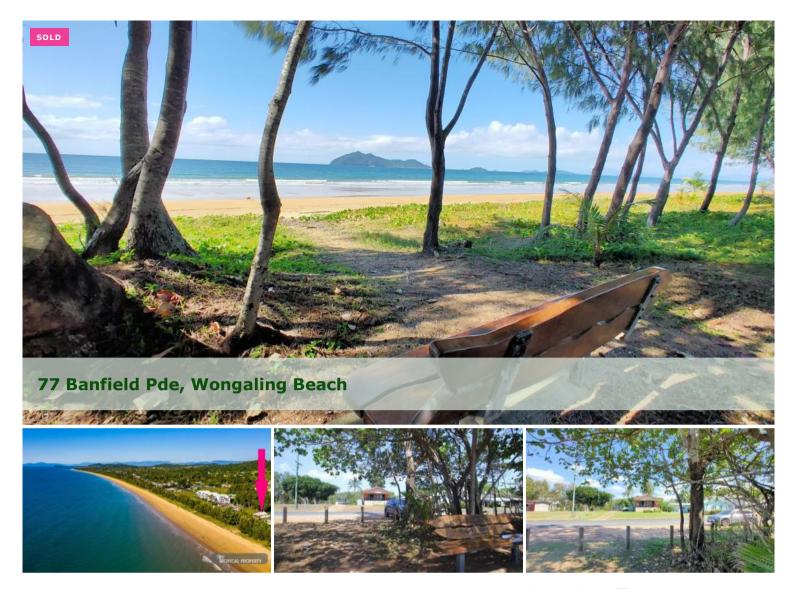

## Price Reduced from \$579k - Now \$499k Make an Offer!

- \* 2 Bedroom Beach Shack
- \* Uninterupted Island and Ocean Views
- \* Walk to Local Cafes, Restaurants, Woolworths
- \* Make an Offer!

With the limited about of beachfront stock now available on the market, this cute beach shack on Banfield Parade will certainly appeal to those who won't comprise on an ocean frontage location with uninterupted ocean and island views.

You'll love your new local beach accross the road - With a custom made timber seat under shady trees and kilometers of beach to walk in either direction with Dunk Island framed in the background. You'll also get to experience the water taxi zipping accross to Dunk Island with their office located just a few doors down. Such a central location with local cafes, restaurants, primary school and Woolworths Shopping centre all within walking distance.

This pre-loved beach shack is just what you would expect it to be - Basic yet solid and full of character with it's open plan design and tongue and groove walls. Polish it up and turn it into your beach escape!