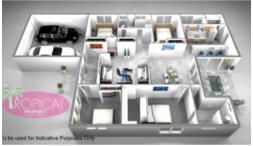

No rear neighbours, brand new and a modern featuring:

- Polished concrete floors, tiled in the wet rooms
- Quality kitchen with island bench, walk in pantry, soft closing draws and feature pendant lights
- Stone bench tops throughout
- Office nook off living area
- All 4 bedrooms with built in cupboards (master with walk through robe)
- Main bathroom has shower over bath, dual vanities and ensuite features ceiling mounted rainfall shower head
- Split system air-conditioning and security screens throughout
- Kitchen, dining, outdoor area and master bedroom on split level with high ceilings
- Corner sliding doors and security screens open up to reveal the outdoor area which backs onto the estate's trees and pathway
- Double lock up garage with remote opening

Inspections welcome by appointment - imagine putting up your Christmas tree in this lovely new home !

**4 2 2 2** 

Price \$390 pw Property Type rental Property ID 1781 Land Area 803 m2