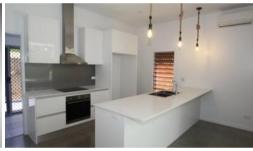

No rear neighbours, brand new and a modern featuring:

- Polished concrete floors, tiled in the wet rooms
- Quality kitchen with island bench, walk in pantry, soft closing draws and feature pendant lights
- Stone bench tops throughout
- Office nook off living area
- All 4 bedrooms with built in cupboards (master with walk through robe)
- Main bathroom has shower over bath, dual vanities and ensuite features ceiling mounted rainfall shower head
- Split system air-conditioning and security screens throughout
- Kitchen, dining, outdoor area and master bedroom on split level with high ceilings
- Corner sliding doors and security screens open up to reveal the outdoor area which backs onto the estate's trees and pathway
- Double lock up garage with remote opening