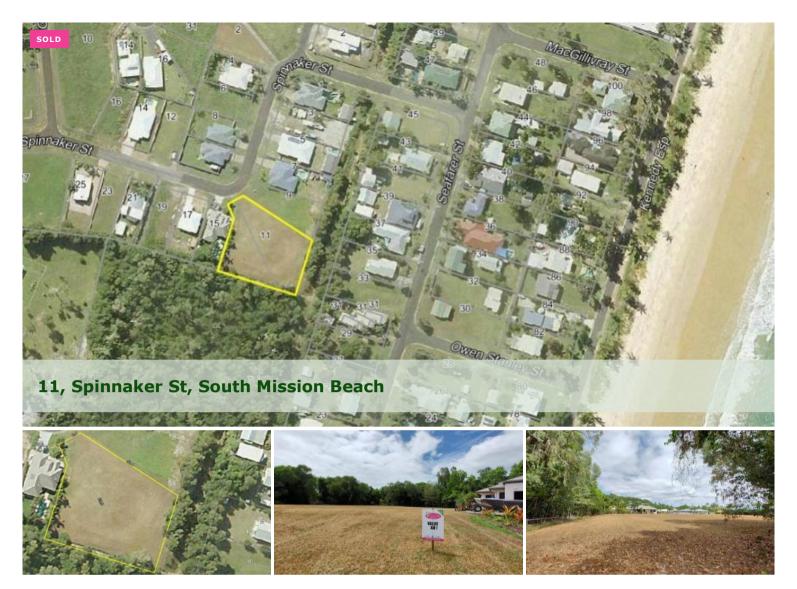

Buy 1 or Both - Backing onto Reserve !

\* Choice of 2 blocks or buy both

\* Level with underground services

\* Backing onto reserve

\* Walking distance to the beach

No easements, no building covenants, no hassles.....Just 2 large adjoining blocks backing onto reserve.

11 Spinnaker st - 1716m2 - \$165,000 13 Spinnaker St - 1121m2 \$149,000

Make an offer on both - Total size 2837m2

Marketed exclusively by Tania @ Tropical Property - Great blocks by the beach can be yours : ))

🗔 1,716 m2

PriceSOLD for \$160,000Property TypeResidentialProperty ID1769Land Area1,716 m2