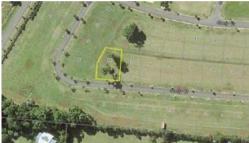

Lot 172 is 686m2 in size and is already fenced on 1 side. There's no estate building covenants so you can build your shed, your weekender or your dream home.

Call Tania for any further details:)

The above information provided has been furnished to us by the vendor/s. We have not verified whether or not that information is accurate and do not have any belief in one way or the other in its accuracy. We do not accept any responsibility to any person for its accuracy and do no more than pass it on. All interested parties should make and rely upon their own inquiries in order to determine whether or not this information is in fact accurate.

□ 686 m2

Price SOLD for \$85,000

Property Type Residential Property ID 1744 Land Area 686 m2