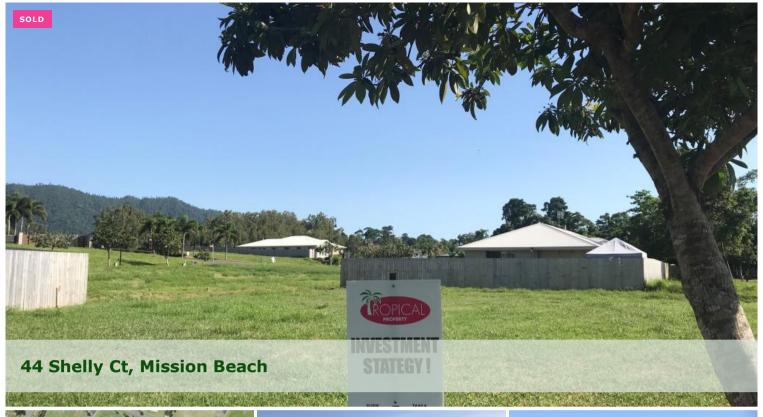

## Your Oasis Awaits!

- \* One of the larger blocks in Stage 2
- \* Estate boardwalk to the beach
- \* New build estate
- \* Entry level price!

The "Oasis Estate" is located in North Mission Beach - Just south of the Village with it's own estate pathways including a boardwalk down to the beach.

Lot 172 is 686m2 in size and is already fenced on 1 side. There's no estate building covenants so you can build your shed, your weekender or your dream home.

Call Tania for any further details:)

The above information provided has been furnished to us by the vendor/s. We have not verified whether or not that information is accurate and do not have any belief in one way or the other in its accuracy. We do not accept any responsibility to any person for its accuracy and do no more than pass it on. All interested parties should make and rely upon their own inquiries in order to determine whether or not this information is in fact accurate.