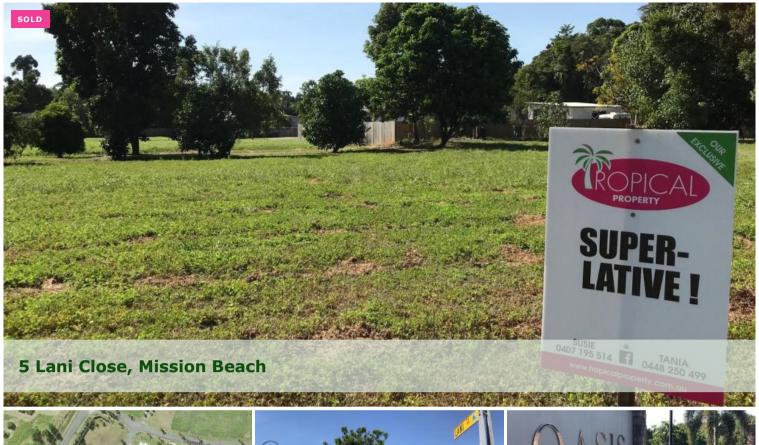

## I'm Build Ready!

- \* Located in Stage 1
- \* Cul-de-sac Street
- \* Backing onto Walkway
- \* Oasis Estate

Located in one of the popular cul-de-sac streets in Stage 1, this level allotment in the Oasis Estate backs onto the estate walkway that winds down to the boardwalk right through to the beach.

608m2 in size, there's no building covenants in the estate and low body corporate fees make this a great entry level land buy in Mission Beach.

Marketed exclusively by Tania @ Tropical Property - We proudly manage the Body Coporate affairs of the Oasis Estate and happy to help with any strata questions you may have : )