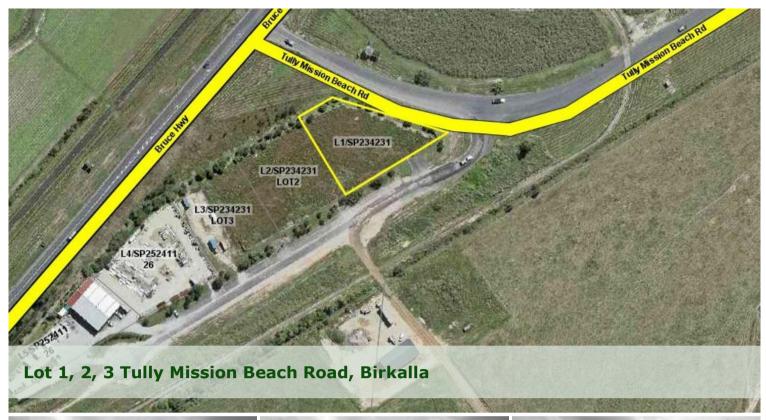

## Commercial Land with Main Road Frontage!

- \* Your Choice of 3
- \* Corner Block 3012m2 with road frontage
- \* Commercial/Industrial Zoning
- \* Close to Tully, 15 mins to Mission Beach

Located on the corner of the main road meeting the Bruce Highway between Tully and Mission Beach, your choice of 3 commercially zoned, vacant blocks of land:

Lot 1 (corner) 3012m2 \$400k lot 2 2925m2 \$250k lot 3 2985m2

Suitable for a number of commercial/industrial uses where you need a sizeable plot.

The above information provided has been furnished to us by the vendor/s. We have not verified whether or not that information is accurate and do not have any belief in one way or the other in its accuracy. We do not accept any responsibility to any person for its accuracy and do no more than pass it on. All interested parties should make and rely upon their own inquiries in order to determine whether or not this information is in fact accurate.