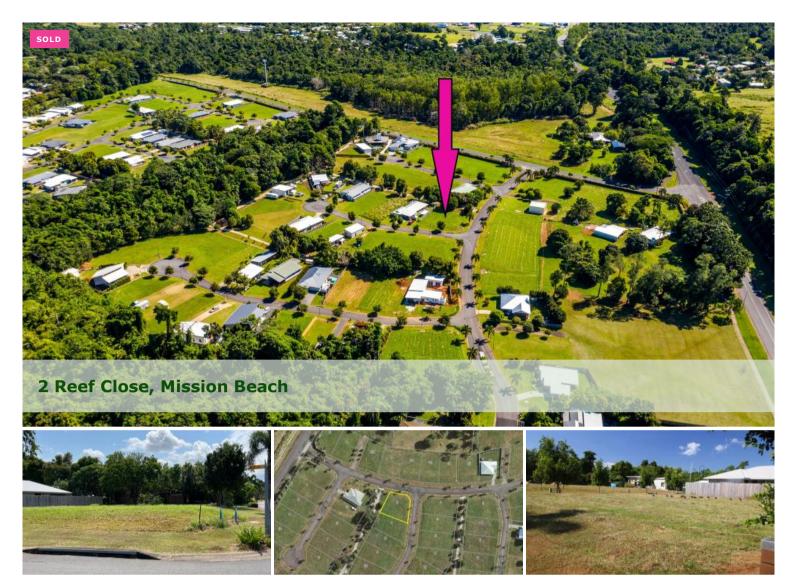

## Corner Block - \$129k!

- \* Walk to the village cafes + restaurants!
- \* Backs onto sandy walkway to the Cassowary Corridor
- \* Raised boardwalk to the beach
- \* Corner block

Located in the Oasis Estate at Mission Beach, this corner block on Reef Close is a comfortable walk away from the beach, Castaways and the Village!

- \* Water, power and sewerage available
- \* Level block, raised height above the road
- \* Backing onto sandy pathway
- $\ ^{*}$  Estate has a raised boardwalk winding through rainforest all the way to the beach
- \* No building covenants or time restraints to build