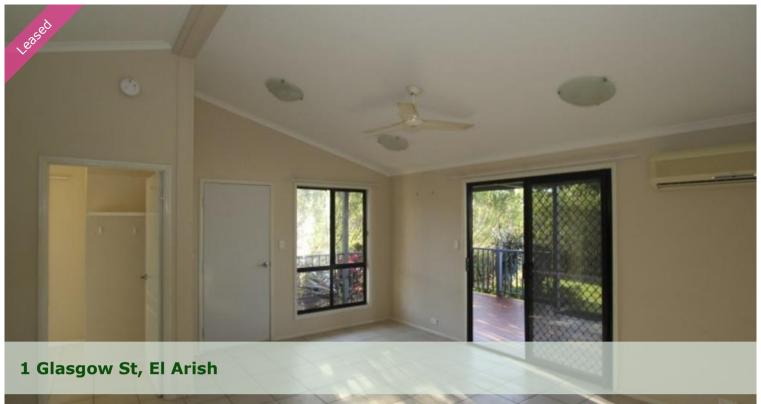

## Cutie in El Arish!

- \* Fenced yard Outside pet friendly
- \* Fully air-conditioned and screened
- \* Fully tiled
- \* Gas cooking and solar hot water

Ready for immediate move in, this cute 2 bedroom in El Arish will be easy to maintain and will be popular for those who need direct highway access if you are working in Tully or Innisfail.

Your pet will be happy too - There's a fenced yard and great privacy as you only have 1 direct neighbour.

Both bedrooms have built-in cupboards, bathroom with separate toilet and laundry. Open plan living and kitchen has gas cooktop.

Outdoor deck overlooking the rear yard, there's a single carport at the front and rear garden shed too.

| Price         | \$260 pw |
|---------------|----------|
| Property Type | rental   |
| Property ID   | 1458     |
| Land Area     | 665 m2   |