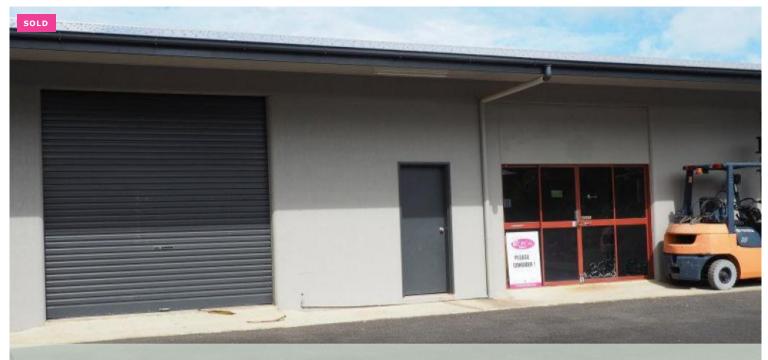

Lot 5 is in total 247m2 and is currently split into a foyer, main shop, separate office, kitchen, dining and bathroom. There is also a small deck off the kitchen area.

There are also two high clearance roller doors with access on each side of the property which opens up opportunities for a variety of different businesses.

2,000 m2

**Price** SOLD for \$236,500

**Property Type** Commercial

Property ID 1438 Land Area 2,000 m2 Office Area 247 m2 Floor Area 482 m2