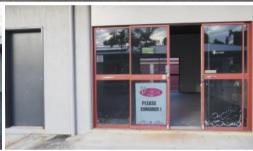

Lot 5 is in total 247m2 and is currently split into a foyer, main shop, separate office, kitchen, dining and bathroom. There is also a small deck off the kitchen area.

There are also two high clearance roller doors with access on each side of the property which opens up opportunities for a variety of different businesses.