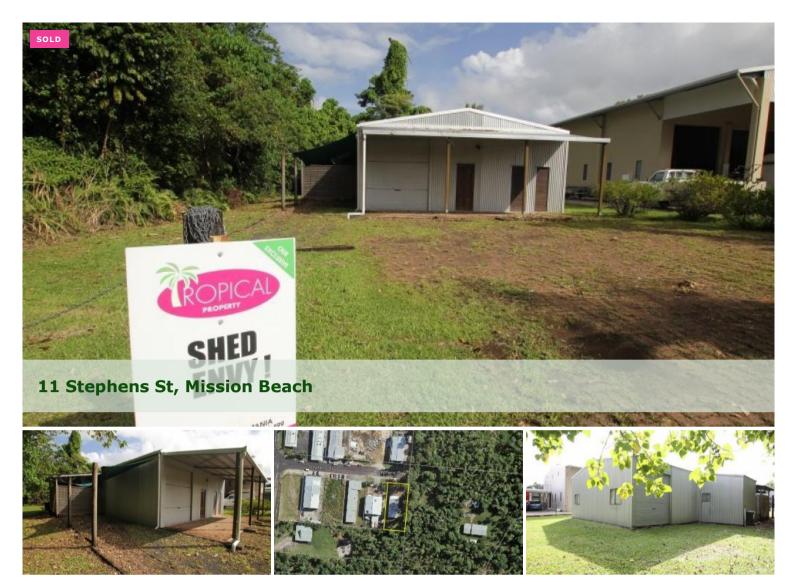

## Commercial Zoning with Established Shed!

- \* Shed size approx. 18m x 9m
- \* Plus 3m x 3m bathroom/laundry
- \* Insulated on the ceiling and western side
- \* Power, water and sewerage connected

Whether you are a builder or tradie who has outgrown the home shed or perhaps you're in the market for a new business venture that requires a shopfront, this huge shed at the end of Stephens Street is new to the market:

- \* 3 high clearance roller doors
- \* 6 sets of windows allowing plenty of natural light
- \* Covered pergola
- \* Paved area under sail
- \* Plenty of on and off site parking
- \* 1000m2 block
- \* Basic kitchen sink set up

🗐 10 🖸 1,000 m2

Price SOLD for \$215,000

**Property Type** Commercial

Property ID 1404 Land Area 1,000 m2