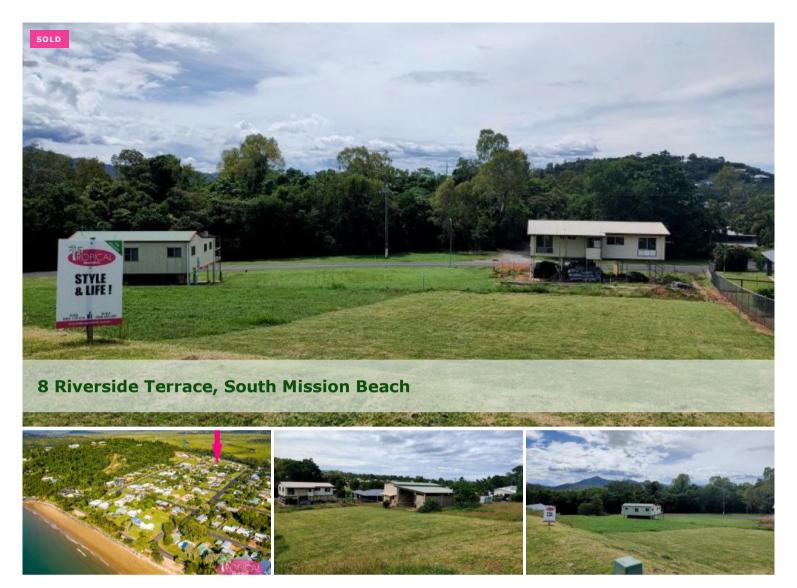

## Coastal Dreaming !

- \* Elevated block
- \* Soil test and house plans
- \* Quiet street
- \* Rural outlook

On Riverside Terrace, the views from homes are expansive as the street is elevated with rural views down towards the Hull River and glimpses of the ocean and islands possible from a two storey home.

The owners have spent thousands of dollars designing and planning a home for this block but their dreams have taken them elsewhere and they are reluctantly selling.

Time to make this your dream ! See if the house plans are just what you had in mind and save on your build!