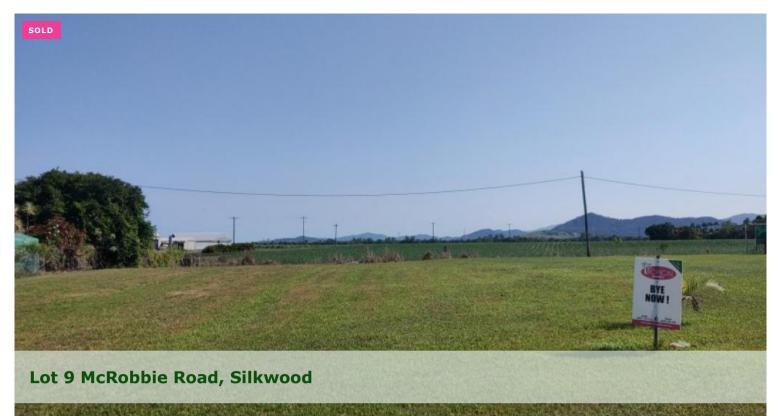

The Silkwood Super Saver!

- \* Level, 971m2
- \* Power and town water accessible
- \* No through road near the school
- \* Local primary school within walking distance

When you're on a tight budget and you don't want too many neighbours, this block is ideal at just \$39k!

With acreage properties at the rear and across the road, this short nothrough road only has a handful of residential sized blocks. The primary school is within walking distance as is the local butcher shop where they come for miles to purchase the quality goods that are on offer here!

Town water runs along the front boundary, and mains power is available at the rear. The block has been surveyed with the boundaries clearly marked.

Marketed exclusively by Tania @ Tropical Property.

The above information provided has been furnished to us by the vendor/s. We have not verified whether or not that information is accurate and do not have any belief in one way or the other in its accuracy. We do not accept any responsibility to any person for its accuracy and do no more than pass it on. All interested parties should make and rely upon their own inquiries in order to determine whether or not this information is in fact accurate.