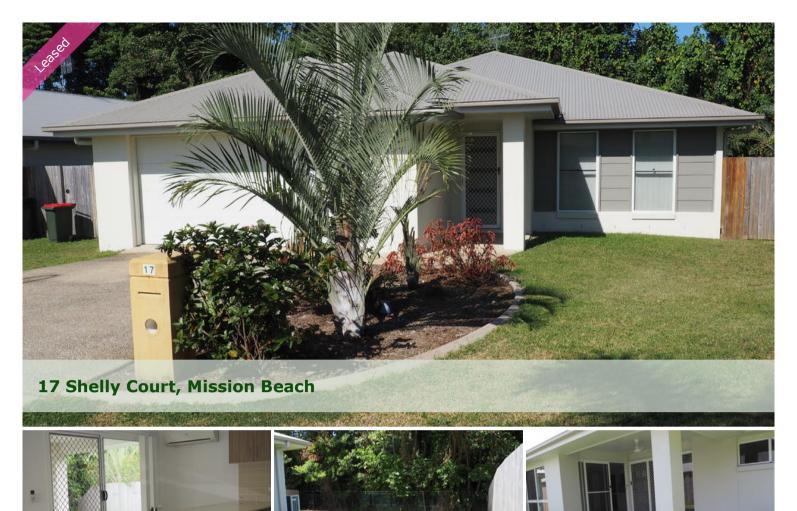

## Lovely Home with a Rainforest Backdrop !

- \* Spacious near new home
- \* Walk via Cassowary Corridor to the beach and village
- \* Fully fenced
- \* Great floor plan

With the rear garden overlooking the rainforest, this home in the popular Oasis estate has easy access to the Cassowary Corridor which takes you to the to the beach and village across decked paths through the wetlands.

Open plan living centres around the kitchen which flows to the dining area and lounge area, both adjoining the terrace with a separate TV room off the hallway.

Double lock up garage with internal access into the home and fully fenced complete the picture of this lovely property.