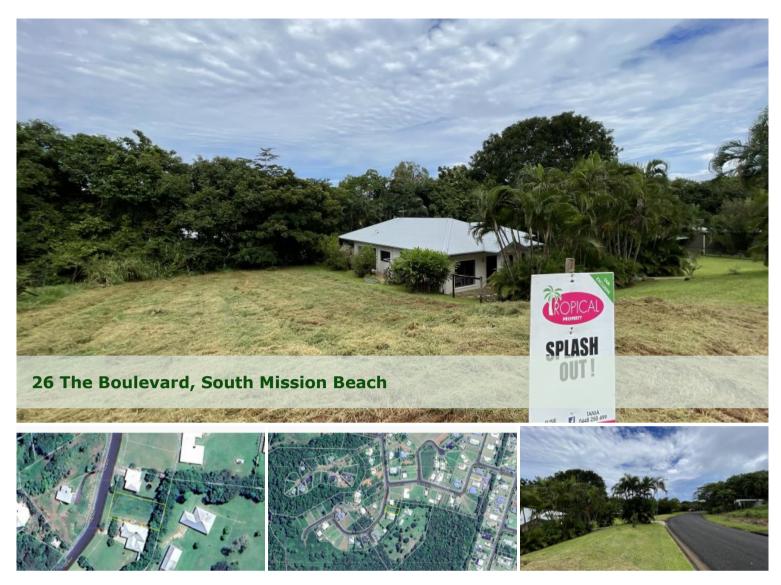

Elevated by the Beach !

- \* Gentle sloping block
- \* Fully serviced
- \* No through road
- \* No building covenants

Build when you want and what you want , there's no building covenants here at 26 The Boulevard!

The block is in an elevated area, off Spinnaker Street at beautiful South Mission Beach.

It's fully serviced with underground power, town water and sewerage available - The block gently slopes away from the road with an established house on either side.

The beach is just a stroll away and there's great sea breezes from this elevated position facing east.

Marketed exclusively by Tania @ Tropical Property !

The above information provided has been furnished to us by the vendor/s. We have not verified whether or not that information is accurate and do not have any belief in one way or the other in its accuracy. We do not accept any responsibility to any person for its accuracy and do no more than pass it on. All interested parties should make and rely upon their own inquiries in order to determine whether or not this information is in fact accurate.

🗔 800 m2

| Price         | \$145k      |
|---------------|-------------|
| Property Type | Residential |
| Property ID   | 2766        |
| Land Area     | 800 m2      |