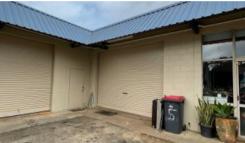

Located on the main road into Mission Beach is this large 166m2 commercial warehouse opposite Mitre 10 and Tradelink. The premises is at the end of the complex and has a roller door at the driveway and two rear roller doors and a third roller door opening onto a rear deck overlooking vacant land. 3 Phase power is also connected and the electrical switchboard was upgraded when the current owner purchased the property.