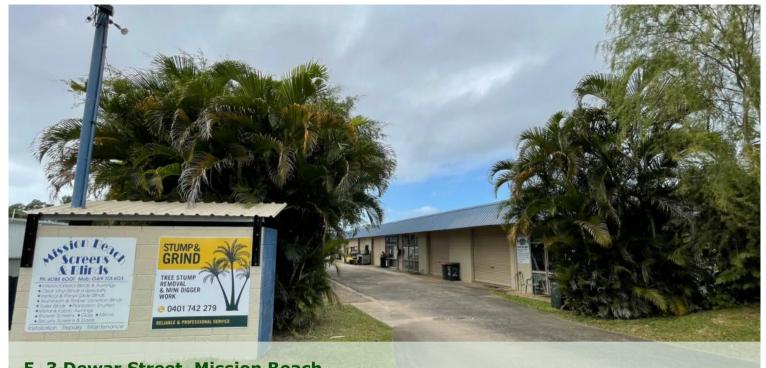

## 5, 3 Dewar Street, Mission Beach

Located on the main road into Mission Beach is this large 166m2 commercial warehouse opposite Mitre 10 and Tradelink. The premises is at the end of the complex and has a roller door at the driveway and two rear roller doors and a third roller door opening onto a rear deck overlooking vacant land. 3 Phase power is also connected and the electrical switchboard was upgraded when the current owner purchased the property.

Situated in a well-maintained small complex, there is ample on-site visitor parking and a loading zone.

The property is leased until September 2024 at \$240/per week. We look after the body corporate for this complex so any questions, please ask:)