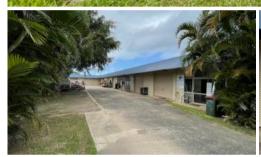

Located on the main road into Mission Beach is this large 166m2 commercial warehouse opposite Mitre 10 and Tradelink. The premises is at the end of the complex and has a roller door at the driveway and two rear roller doors and a third roller door opening onto a rear deck overlooking vacant land. 3 Phase power is also connected and the electrical switchboard was upgraded when the current owner purchased the property.

Situated in a well-maintained small complex, there is ample on-site visitor parking and a loading zone.

The property is leased until September 2024 at \$240/per week. We look after the body corporate for this complex so any questions, please ask:)