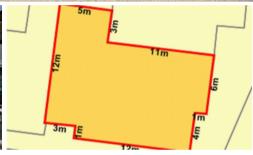

**⋒** 6 **□** 1,000 m2

| Price                 | \$175k inc gst |
|-----------------------|----------------|
| <b>Property Type</b>  | Commercial     |
| Property ID           | 2459           |
| Land Area             | 1,000 m2       |
| <b>Warehouse Area</b> | 166 m2         |
| Floor Area            | 166 m2         |
|                       |                |