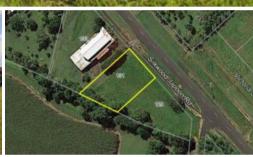

## 131 Silkwood Japoon Road, Silkwood

## Shoestring Budget?

- \* Quiet town of Silkwood
- \* Adjoining block also for sale
- \* Mains power and water available
- \* Where else can you buy land this cheap!

Buy one or both blocks - For those on a tight budget who want central access to Mission Beach, Tully and Innisfail you will be hard pressed to find something at this price!

129 Silkwood Japoon Road 1000m2 \$25,000 131 Silkwood Japoon Road 1000m2 \$25,000

Both Blocks \$35,000!

The above information provided has been furnished to us by the vendor/s. We have not verified whether or not that information is accurate and do not have any belief in one way or the other in its accuracy. We do not accept any responsibility to any person for its accuracy and do no more than pass it on. All interested parties should make and rely upon their own inquiries in order to determine whether or not this information is in fact accurate.

□ 1,000 m2

**Price** SOLD for \$16,000

Property Type Residential **Property ID** 1259 **Land Area** 1,000 m2